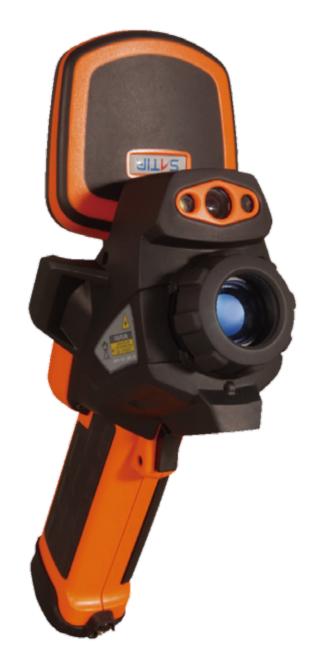

# Fever Screening System Hotfind-S

#### **Hotfind-S Specification**

| Thermal Camera             |                                                                          |
|----------------------------|--------------------------------------------------------------------------|
| Detector Type              | Uncooled FPA Microbolometer                                              |
| Effective Resolution       | 384x288                                                                  |
| Thermal Sensitivity (NETD) | ≦ <b>0.05°C@30°</b> C                                                    |
| Spectral Range             | 8~14um                                                                   |
| Frame Rate                 | 25/30Hz                                                                  |
| Color Palettes             | Iron/White hot/Black hot/Rainbow/Feather                                 |
| Accuracy                   | ±0.5℃                                                                    |
| Temperature range          | 10℃ to 60℃                                                               |
| Measurement Distance       | 0.10m to 2m                                                              |
| Reading mode               | Auto capture max./min./avg. temperature and Area temperature measurement |
| Thermal Lens               |                                                                          |
| Lens Type                  | Manual                                                                   |
| Focus Control              | Manual Focus                                                             |
| FOV                        | 24°x18°                                                                  |
| Visible Camera             |                                                                          |
| Image Sensor               | 1/1.9" Sony CMOS                                                         |
| Effective Resolution       | 5 MP                                                                     |
| Power Supply               |                                                                          |
| Battery                    | Li-ion 3.7V/5900mAh, 3 hours charging time-5V/2A                         |
| Operation time             | $\geq$ 5 Hours/Support DC power supply                                   |
| Physical Characteristics   |                                                                          |
| Size                       | 232x115x168mm                                                            |
| +                          | ≪990g                                                                    |
| ۳d                         | IP54, 1-meter drop approved                                              |
|                            | -20°C ~ 35°C                                                             |
|                            | -40°C ~ 70°C                                                             |
|                            | 00% non condensing                                                       |