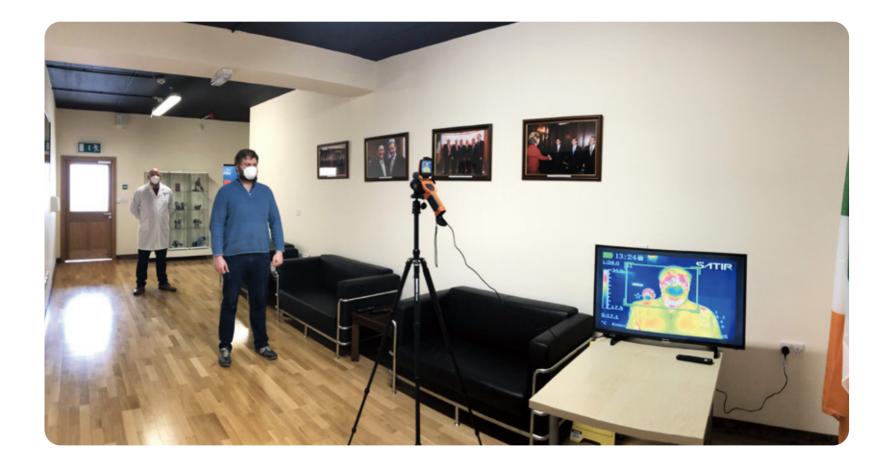

#### High Accuracy±0.5°C

Provides high measuring accuracy within a distance of up to 2 meters Accurately scan skin temperature of any individual in the crowd

#### Super Fast

Real-time screening system, the camera does not cause any delays Response time < 0.05S with Audio alarm

## **Applications**

School

Airport

Factory

**Shopping Center** 

Custom

Hospital

**Train Station** 